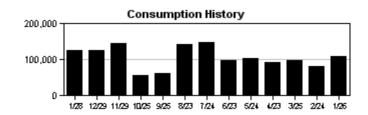

----|
| AMOUNT DUE  | \$7,187.13 |
| AMOUNT PAID |            |



**CUSTOMER NAME** WATERSET NORTH CDD **ACCOUNT NUMBER** 9581654736

**BILL DATE** 

**DUE DATE** 

02/09/2023

03/02/2023

Service Address: 6633 PARK STRAND DR

M-Page 2 of 24

| METER<br>NUMBER | PREVIOUS<br>DATE | PREVIOUS<br>READ | PRESENT<br>DATE | PRESENT<br>READ | CONSUMPTION | READ<br>TYPE | METER<br>DESCRIPTION |  |
|-----------------|------------------|------------------|-----------------|-----------------|-------------|--------------|----------------------|--|
| 34272125        | 10/25/2022       | 17631            | 01/28/2023      | 21571           | 394000 GAL  | ACTUAL       | RECLAIM              |  |

#### **Service Address Charges**

Reclaimed Water Charge \$64.31 **Total Service Address Charges** \$64.31





| CUSTOMER NAME      | ACCOUNT NUMBER | BILL DATE  | DUE DATE   |
|--------------------|----------------|------------|------------|
| WATERSET NORTH CDD | 9581654736     | 02/09/2023 | 03/02/2023 |

Service Address: 7218 HOURGLASS DR

M-Page 2 of 24

| METER<br>NUMBER | PREVIOUS<br>DATE | PREVIOUS<br>READ | PRESENT<br>DATE | PRESENT<br>READ | CONSUMPTION | READ<br>TYPE | METER<br>DESCRIPTION |
|-----------------|------------------|------------------|-----------------|-----------------|-------------|--------------|----------------------|
| 34034973        | 10/25/2022       | 209173           | 01/30/2023      | 212171          | 299800 GAI  | ACTUAL       | RECLAIM              |

## **Service Address Charges**

Reclaimed Water Charge \$50.18 **Total Service Address Charges** \$50.18