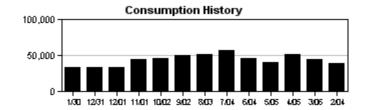

**CUSTOMER NAME** WATERSET NORTH CDD **ACCOUNT NUMBER** 9581654736

**BILL DATE** 

**DUE DATE** 

02/09/2023

03/02/2023

Service Address: 6633 PARK STRAND DR

M-Page 2 of 24

| METER<br>NUMBER | PREVIOUS<br>DATE | PREVIOUS<br>READ | PRESENT<br>DATE | PRESENT<br>READ | CONSUMPTION | READ<br>TYPE | METER<br>DESCRIPTION |  |
|-----------------|------------------|------------------|-----------------|-----------------|-------------|--------------|----------------------|--|
| 34272125        | 10/25/2022       | 17631            | 01/28/2023      | 21571           | 394000 GAL  | ACTUAL       | RECLAIM              |  |