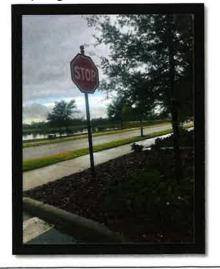

The furniture was pressure washed at the Landing and the Splash Pad.

The maintenance team repaired the stop sign at the exit to the Splash pad parking lot as it was loose.

The maintenance team stained the mail kiosks at Lantern Park.