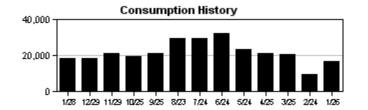

**CUSTOMER NAME** WATERSET NORTH CDD **ACCOUNT NUMBER** 9581654736

**BILL DATE** 

**DUE DATE** 

02/09/2023

03/02/2023

Service Address: 6633 PARK STRAND DR

M-Page 2 of 24

| METER<br>NUMBER | PREVIOUS<br>DATE | PREVIOUS<br>READ | PRESENT<br>DATE | PRESENT<br>READ | CONSUMPTION | READ<br>TYPE | METER<br>DESCRIPTION |  |
|-----------------|------------------|------------------|-----------------|-----------------|-------------|--------------|----------------------|--|
| 34272125        | 10/25/2022       | 17631            | 01/28/2023      | 21571           | 394000 GAL  | ACTUAL       | RECLAIM              |  |