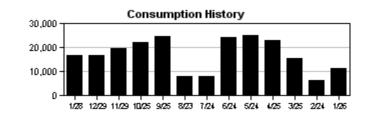

**CUSTOMER NAME** WATERSET NORTH CDD **ACCOUNT NUMBER** 9581654736

**BILL DATE** 

**DUE DATE** 

02/09/2023

03/02/2023

Service Address: 6633 PARK STRAND DR

M-Page 2 of 24

| METER<br>NUMBER | PREVIOUS<br>DATE | PREVIOUS<br>READ | PRESENT<br>DATE | PRESENT<br>READ | CONSUMPTION | READ<br>TYPE | METER<br>DESCRIPTION |  |
|-----------------|------------------|------------------|-----------------|-----------------|-------------|--------------|----------------------|--|
| 34272125        | 10/25/2022       | 17631            | 01/28/2023      | 21571           | 394000 GAL  | ACTUAL       | RECLAIM              |  |