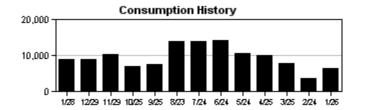

**CUSTOMER NAME** WATERSET NORTH CDD **ACCOUNT NUMBER** 9581654736

**BILL DATE** 

**DUE DATE** 

02/09/2023

03/02/2023

Service Address: 6633 PARK STRAND DR

M-Page 2 of 24

| METER<br>NUMBER | PREVIOUS<br>DATE | PREVIOUS<br>READ | PRESENT<br>DATE | PRESENT<br>READ | CONSUMPTION | READ<br>TYPE | METER<br>DESCRIPTION |  |
|-----------------|------------------|------------------|-----------------|-----------------|-------------|--------------|----------------------|--|
| 34272125        | 10/25/2022       | 17631            | 01/28/2023      | 21571           | 394000 GAL  | ACTUAL       | RECLAIM              |  |