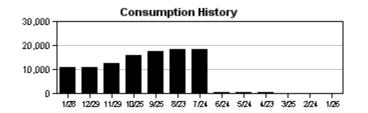

**CUSTOMER NAME** WATERSET NORTH CDD **ACCOUNT NUMBER** 9581654736

**BILL DATE** 

**DUE DATE** 

02/09/2023

03/02/2023

Service Address: 6633 PARK STRAND DR

M-Page 2 of 24

| METER<br>NUMBER | PREVIOUS<br>DATE | PREVIOUS<br>READ | PRESENT<br>DATE | PRESENT<br>READ | CONSUMPTION | READ<br>TYPE | METER<br>DESCRIPTION |  |
|-----------------|------------------|------------------|-----------------|-----------------|-------------|--------------|----------------------|--|
| 34272125        | 10/25/2022       | 17631            | 01/28/2023      | 21571           | 394000 GAL  | ACTUAL       | RECLAIM              |  |