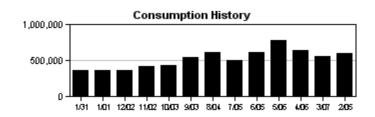

**CUSTOMER NAME** WATERSET NORTH CDD **ACCOUNT NUMBER** 9581654736

**BILL DATE** 

**DUE DATE** 

02/09/2023

03/02/2023

Service Address: 6633 PARK STRAND DR

M-Page 2 of 24

| METER<br>NUMBER | PREVIOUS<br>DATE | PREVIOUS<br>READ | PRESENT<br>DATE | PRESENT<br>READ | CONSUMPTION | READ<br>TYPE | METER<br>DESCRIPTION |  |
|-----------------|------------------|------------------|-----------------|-----------------|-------------|--------------|----------------------|--|
| 34272125        | 10/25/2022       | 17631            | 01/28/2023      | 21571           | 394000 GAL  | ACTUAL       | RECLAIM              |  |