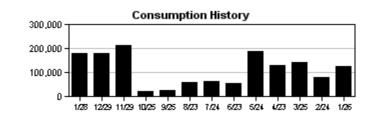

Charges**

Reclaimed Water Charge \$50.18 **Total Service Address Charges** \$50.18







**ACCOUNT NUMBER** 9581654736

**BILL DATE** 

**DUE DATE** 

WATERSET NORTH CDD

02/09/2023

03/02/2023

Service Address: 6507 PARK STRAND DR

M-Page 3 of 24

| METER<br>NUMBER | PREVIOUS<br>DATE | PREVIOUS<br>READ | PRESENT<br>DATE | PRESENT<br>READ | CONSUMPTION | READ<br>TYPE | METER DESCRIPTION |  |
|-----------------|------------------|------------------|-----------------|-----------------|-------------|--------------|-------------------|--|
| 34034979A       | 10/25/2022       | 126288           | 01/28/2023      | 132011          | 572300 GAL  | ACTUAL       | RECLAIM           |  |

#### **Service Address Charges**

Reclaimed Water Charge \$226.47 **Total Service Address Charges** \$226.47





| CUSTOMER NAME | ACCOUNT NUMBER | BILL DATE |
|---------------|----------------|-----------|
|               | 0-010-1-00     | 00/00/000 |

WATERSET NORTH CDD

9581654736 02/09/2023 **DUE DATE** 03/02/2023

Service Address: 6901 COVINGTON STONE AVE

M-Page 3 of 24

| METER<br>NUMBER | PREVIOUS<br>DATE | PREVIOUS<br>READ | PRESENT<br>DATE | PRESENT<br>READ | CONSUMPTION | READ<br>TYPE | METER<br>DESCRIPTION |
|-----------------|------------------|------------------|-----------------|-----------------|-------------|--------------|----------------------|
| 93325564        | 10/25/2022       | 735              | 01/28/2023      | 736             | 100 GAL     | ACTUAL       | RECLAIM              |

#### **Service Address Charges**

Reclaimed Water Charge \$5.23 \$5.23 **Total Service Ad