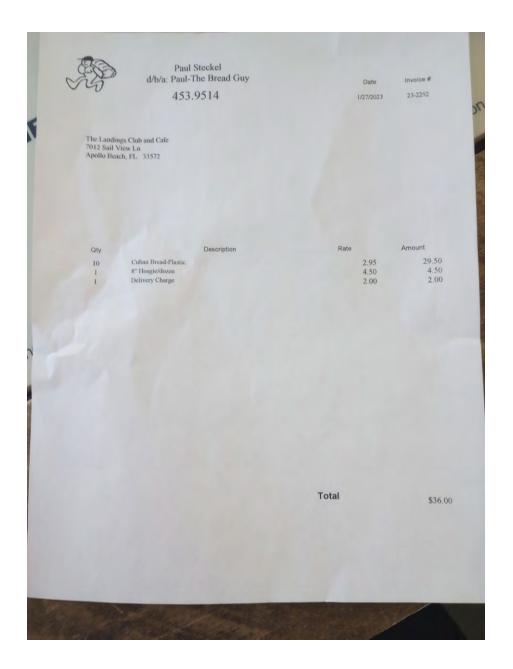

UNT   |
|----------------------|-------------|--------|----------|
| Special Trivia Event | 1           | 400.00 | 400.00   |
|                      |             |        |          |
|                      | SUBTOTAL    |        | 400.00   |
|                      | DISCOUNT    |        | -150.00  |
|                      | TOTAL       |        | 250.00   |
|                      | BALANCE DUE |        | \$250.00 |

From: To: Subject:

Raymond Sadowski
Tiffany Judd
[EXTERNAL]Bread Guy invoice 23-2292 for \$36.00
Friday, January 27, 2023 11:12:03 AM

Date:

# NOTICE: This email originated from outside of the organization.

content is safe. Please use the Phish Alert! button to report suspicious messages. Do not click links or open attachments unless you recognize the sender and know the



Sent from Yahoo Mail on Android

From: To: Subject:

Raymond Sadowski
Tiffany Judd
[EXTERNAL]Bread Guy invoice for 2-3-23 for \$40.50
Friday, February 3, 2023 12:26:05 PM

Date:

# NOTICE: This email originated from outside of the organization.

content is safe. Please use the Phish Alert! button to report suspicious messages. Do not click links or open attachments unless you recognize the sender and know the



# Sent from Yahoo Mail on Android

# From: To: Subject: Date: Raymond Sadowski Tiffany Judd [EXTERNAL]Bread Guy invoice Friday, February 10, 2023 1:49:17 PM

content is safe. Please use the Phish Alert! button to report suspicious messages.

Do not click links or open attachments unless you recognize the sender and know the

NOTICE: This email originated from outside of the organ