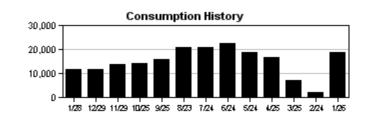

ss Charges**

Reclaimed Water Charge \$10.85 **Total Service Address Charges** \$10.85





**CUSTOMER NAME ACCOUNT NUMBER BILL DATE DUE DATE** 

WATERSET NORTH CDD

9581654736

02/09/2023

03/02/2023

Service Address: 6314 BREVADA LN

M-Page 13 of 24

| METER<br>NUMBER | PREVIOUS<br>DATE | PREVIOUS<br>READ | PRESENT<br>DATE | PRESENT<br>READ | CONSUMPTION | READ<br>TYPE | METER<br>DESCRIPTION |
|-----------------|------------------|------------------|-----------------|-----------------|-------------|--------------|----------------------|
| 53558299        | 10/25/2022       | 7375             | 01/28/2023      | 7751            | 37600 GAL   | ACTUAL       | RECLAIM              |

#### **Service Address Charges**

Reclaimed Water Charge \$10.85 **Total Service Address Charges** \$10.85





| CUSTOMER NAME      | ACCOUNT NUMBER | BILL DATE  | DUE DATE   |
|--------------------|----------------|------------|------------|
| WATERSET NORTH CDD | 9581654736     | 02/09/2023 | 03/02/2023 |

Service Address: 7312 PARKSHORE DR

M-Page 13 of 24

| METER<br>NUMBER | PREVIOUS<br>DATE | PREVIOUS<br>READ | PRESENT<br>DATE | PRESENT<br>READ | CONSUMPTION | READ<br>TYPE | METER<br>DESCRIPTION |
|-----------------|------------------|------------------|-----------------|-----------------|-------------|--------------|----------------------|
| 53384182        | 10/26/2022       | 42261            | 01/30/2023      | 43699           | 143800 GAL  | ACTUAL       | WATER                |
| 60906266        | 10/26/2022       | 1797             | 01/30/2023      | 1859            | 6200 GAL