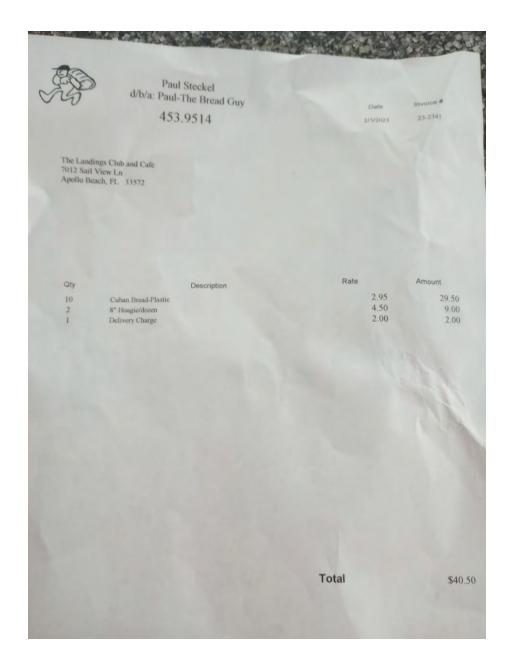

00 |

From: To: Subject:

Raymond Sadowski
Tiffany Judd
[EXTERNAL]Bread Guy invoice 23-2292 for \$36.00
Friday, January 27, 2023 11:12:03 AM

Date:

# NOTICE: This email originated from outside of the organization.

content is safe. Please use the Phish Alert! button to report suspicious messages. Do not click links or open attachments unless you recognize the sender and know the



Sent from Yahoo Mail on Android

From: To: Subject:

Raymond Sadowski
Tiffany Judd
[EXTERNAL]Bread Guy invoice for 2-3-23 for \$40.50
Friday, February 3, 2023 12:26:05 PM

Date:

# NOTICE: This email originated from outside of the organization.

content is safe. Please use the Phish Alert! button to report suspicious messages. Do not click links or open attachments unless you recognize the sender and know the



# Sent from Yahoo Mail on Android

# From: To: Subject: Date: Raymond Sadowski Tiffany Judd [EXTERNAL]Bread Guy invoice Friday, February 10, 2023 1:49:17 PM

content is safe. Please use the Phish Alert! button to report suspicious messages.

Do not click links or open attachments unless you recognize the sender and know the

NOTICE: This email originated from outside of the organization.

# Paul Steckel d/b/a: Paul-The Bread Guy Date Invoice # 453.9514 2/10/2023 23-2382 The Landings Club and Cafe 7012 Sail View Ln Apollo Beach, FL 33572 Rate Amount Qty Description Cuban Bread-Plastic 2.95 4.50 29.50 8" Hoagie/dozen 9.00 2.00 Delivery Charge 2.00 Total \$40.50

From:
To:
Subject:
Date: NOTICE: This email originated from outside of the organization. Raymond Sadowski Tiffany Judd [EXTERNAL]