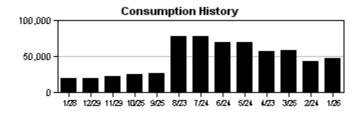

400 GAL  | ACTUAL       | WATER                |
| 60792087        | 10/25/2022       | 12969            | 01/28/2023      | 13434           | 46500 GAL   | ACTUAL       | WATER                |
| 34272136        | 10/25/2022       | 68160            | 01/28/2023      | 68757           | 59700 GAL   | ACTUAL       | RECLAIM              |

#### **Service Address Charges**

| Total Service Address Charges | \$1,438.83 |
|-------------------------------|------------|
| Reclaimed Water Charge        | \$15.39    |
| Sewer Usage Charge            | \$265.52   |
| Sewer Base Charge             | \$280.88   |
| Water Usage Charge            | \$203.85   |
| Water Base Charge             | \$224.27   |
| Purchase Water Pass-Thru      | \$443.64   |
| Customer Service Charge       | \$5.28     |





|  |  | ٠. |
|--|--|----|
|  |  | ١٨ |

| <b>CUSTOMER NAME</b> |  |
|----------------------|--|
|----------------------|--|

| ACCOUNT NUMBER | BILL DATE |
|----------------|-----------|
|----------------|-----------|

**DUE DATE** 

WATERSET NORTH CDD

9581654736 02/09/2023 03/02/2023

Service Address: 6307 HAVENSPORT DR

M-Page 14 of 24

| METER<br>NUMBER | PREVIOUS<br>DATE | PREVIOUS<br>READ | PRESENT<br>DATE | PRESENT<br>READ | CONSUMPTION | READ<br>TYPE | METER<br>DESCRIPTION |
|-----------------|------------------|------------------|-----------------|-----------------|-------------|--------------|----------------------|
| 53558152        | 10/25/2022       | 14300            | 01/28/2023      | 14580           | 28000 GAL   | ACTUAL       | RECLAIM              |

## **Service Ad