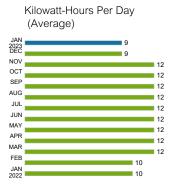

| Energy Charge   | е                    | 27                 | 3 kWh @ \$0.07990/k | Wh | \$21.81    |         |
| Fuel Charge     |                      | 27                 | 3 kWh @ \$0.04832/k | Wh | \$13.19    |         |
| Storm Protecti  | on Charge            | 27                 | 3 kWh @ \$0.00400/k | Wh | \$1.09     |         |
| Clean Energy    | Transition Mechanism | 27                 | 3 kWh @ \$0.00427/k | Wh | \$1.17     |         |
| Florida Gross   | Receipt Tax          |                    |                     |    | \$1.53     |         |
| Electric Servi  | ce Cost              |                    |                     |    |            | \$61.29 |
| Current Mo      | onth's Electric Char | jes                |                     |    | \$         | 61.29   |



**Tampa Electric Usage History** 

**Billing Period** 

30 Days





Account: 211006782356 Statement Date: 02/01/23

### Details of Charges – Service from 11/30/22 to 12/29/22

Service for: 6633 PARK STRAND DR, APOLLO BEACH, FL 33572-1548 Rate Schedule: General Service - Non Demand

| Meter<br>Number  | Read Date               | Current<br>Reading | -       | Previous = Reading | Total Use | ed            | Multiplier         | Billing Period     |
|------------------|-------------------------|--------------------|---------|--------------------|-----------|---------------|--------------------|--------------------|
| 1000458561       | 12/29/22                | 217                |         | 210                | 7 kWh     |               | 1                  | 30 Days            |
| Daily