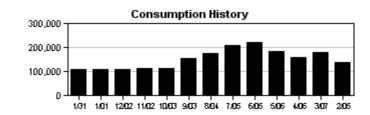

219 54900 GAL **ACTUAL RECLAIM** 

## **Service Address Charges**

Reclaimed Water Charge \$13.45 **Total Service Address Charges** \$13.45





**ACCOUNT NUMBER** 9581654736

**BILL DATE** 

**DUE DATE** 

WATERSET NORTH CDD

02/09/2023

03/02/2023

M-Page 11 of 24

Service Address: 6806 PARADISO DR

| METER    | PREVIOUS   | PREVIOUS | PRESENT    | PRESENT | CONSUMPTION | READ   | METER       |
|----------|------------|----------|------------|---------|-------------|--------|-------------|
| NUMBER   | DATE       | READ     | DATE       | READ    |             | TYPE   | DESCRIPTION |
| 34034981 | 10/26/2022 | 146253   | 01/31/2023 | 149703  | 345000 GAL  | ACTUAL | RECLAIM     |

#### **Service Address Charges**

Reclaimed Water Charge \$56.96 **Total Service Address Charges** \$56.96





| CUSTOMER NAME      | ACCOUNT NUMBER | BILL DATE  | DUE DATE   |
|--------------------|----------------|------------|------------|
| WATERSET NORTH CDD | 9581654736     | 02/09/2023 | 03/02/2023 |

Service Address: 6906 WATERSET BLVD

M-Page 11 of 24

| METER<br>NUMBER | PREVIOUS<br>DATE | PREVIOUS<br>READ | PRESENT<br>DATE | PRESENT<br>READ | CONSUMPTION | READ<br>TYPE     | METER<br>DESCRIPTION |
|-----------------|------------------|------------------|-----------------|-----------------|-------------|------------------|----------------------|
| 60792083        | 10/25/2022       | 706454           | 01/30/2023      | 718640          | 1218600 GAL | <b>ESTIMATED</b> | RECLAIM              |

## **Service Address Charges**

Reclaimed Water Charge \$188.00 **Total Service Address Char