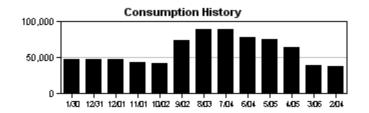

800 GAL  | ACTUAL       | WATER                |
| 60906266        | 10/26/2022       | 1797             | 01/30/2023      | 1859            | 6200 GAL    | ACTUAL       | WATER                |
| 61168490        | 10/26/2022       | 57471            | 01/30/2023      | 67476           | 1000500 GAL | ACTUAL       | RECLAIM              |

#### **Service Address Charges**

| Customer Service Charge       | \$5.28     |
|-------------------------------|------------|
| Purchase Water Pass-Thru      | \$453.00   |
| Water Base Charge             | \$369.63   |
| Water Usage Charge            | \$135.00   |
| Sewer Base Charge             | \$141.92   |
| Sewer Usage Charge            | \$35.40    |
| Reclaimed Water Charge        | \$155.29   |
| Total Service Address Charges | \$1,295,52 |





**CUSTOMER NAME** WATERSET NORTH CDD **ACCOUNT NUMBER** 9581654736

**BILL DATE** 

**DUE DATE** 

02/09/2023

03/02/2023

Service Address: 7024 SAIL VIEW LN

M-Page 14 of 24

| METER<br>NUMBER | PREVIOUS<br>DATE | PREVIOUS<br>READ | PRESENT<br>DATE | PRESENT<br>READ | CONSUMPTION | READ<br>TYPE | METER<br>DESCRIPTION |
|-----------------|------------------|------------------|-----------------|-----------------|-------------|--------------|----------------------|
| 52617764        | 10/25/2022       | 20127            | 01/28/2023      | 21131           | 100400 GAL  | ACTUAL       | WATER                |
| 60792087        | 10/25/2022       | 12969            | 01/28/2023      | 13434           | 46500 GAL   | ACTUAL       | WATER                |
| 34272136        | 10/25/2022