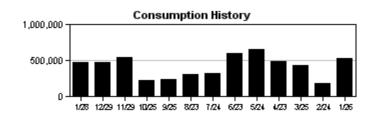

**CUSTOMER NAME** WATERSET NORTH CDD **ACCOUNT NUMBER** 9581654736

**BILL DATE** 

**DUE DATE** 

02/09/2023

03/02/2023

Service Address: 6633 PARK STRAND DR

M-Page 2 of 24

| METER<br>NUMBER | PREVIOUS<br>DATE | PREVIOUS<br>READ | PRESENT<br>DATE | PRESENT<br>READ | CONSUMPTION | READ<br>TYPE | METER<br>DESCRIPTION |  |
|-----------------|------------------|------------------|-----------------|-----------------|-------------|--------------|----------------------|--|
| 34272125        | 10/25/2022       | 17631            | 01/28/2023      | 21571           | 394000 GAL  | ACTUAL       | RECLAIM              |  |