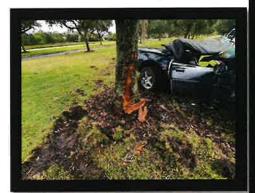

Management reached out to TECO regarding the possibility of adding solar lights around Lakeside. We are awaiting a representative to contact us and schedule a visit.

On Monday, April 17<sup>th</sup>, there was a single vehicle accident on Waterset Blvd, between Covington Stone and Sail View. The vehicle hit a tree in the area. Management was present and Jeff from Sunrise were present. The driver did not have insurance. The officer that was on scene provided management with the driver information exchange form and advised the official report will be available for request in 3 to 5 business days.