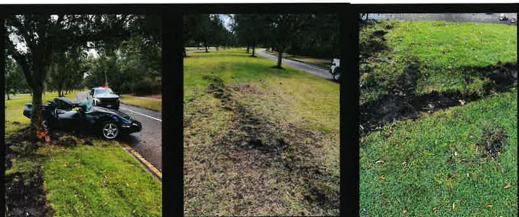

Management reached out to TECO regarding the possibility of adding solar lights around Lakeside. We are awaiting a representative to contact us and schedule a visit.

On Monday, April 17<sup>th</sup>, there was a single vehicle accident on Waterset Blvd, between Covington Stone and Sail View. The vehicle hit a tree in the area. Management was present and Jeff from Sunrise were present. The driver did not have insurance. The officer that was on scene provided management with the driver information exchange form and advised the official report will be available for request in 3 to 5 business days.