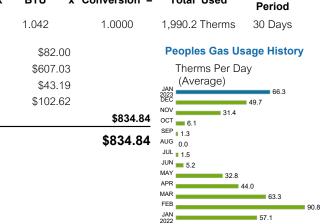

from - 12/01/22 to 12/30/22

Service for: 7004 SAIL VIEW LN, APOLLO BEACH, FL 33572-1550

| Meter<br>Number | Read Date | Current<br>Reading | Previous<br>Reading | = | Measured<br>Volume | x | BTU   | x Conversion = | Total Used     | Billing<br>Period |
|-----------------|-----------|--------------------|---------------------|---|--------------------|---|-------|----------------|----------------|-------------------|
| AKX12049        | 12/30/22  | 4,558              | 2,648               |   | 1,910 CCF          |   | 1.042 | 1.0000         | 1,990.2 Therms | 30 Days           |

Customer Charge

Distribution Charge 1,990.2 THMS @ \$0.30501

Swing Service Charge 1,990.2 THMS @ \$0.02170

Florida Gross Receipts Tax **Natural Gas Service Cost** 

**Current Month's Natural Gas Charges** 







Account: 221006717294 Statement Date: 02/01/23

#### Details of Charges – Service from 11/30/22 to 12/29/22

Service for: 6415 WATERSET BL, APOLLO BEACH, FL 33572-0000 Rate Schedule: Lighting Service

#### Lighting Service Items LS-1 (Bright Choices) for 30 days

| Lighting Energy Charge 76 kWh @ \$0.03511/kWh \$2.67  Fixture & Maintenance Charge 4 Fixtures \$65.28  Lighting Pole / Wire 4 Poles \$111.16  Lighting Fuel Charge 76 kWh @ \$0.04767/kWh \$3.62  Storm Protection Charge 76 kWh @ \$0.01466/kWh \$1.11  Clean Energy Transition Mechanism 76 kWh @ \$0.00036/kWh \$0.03  Florida Gross Receipt Tax  Lighting Charges \$184.06 |                                   |                        |          |          |
|---------------------------------------------------------------------------