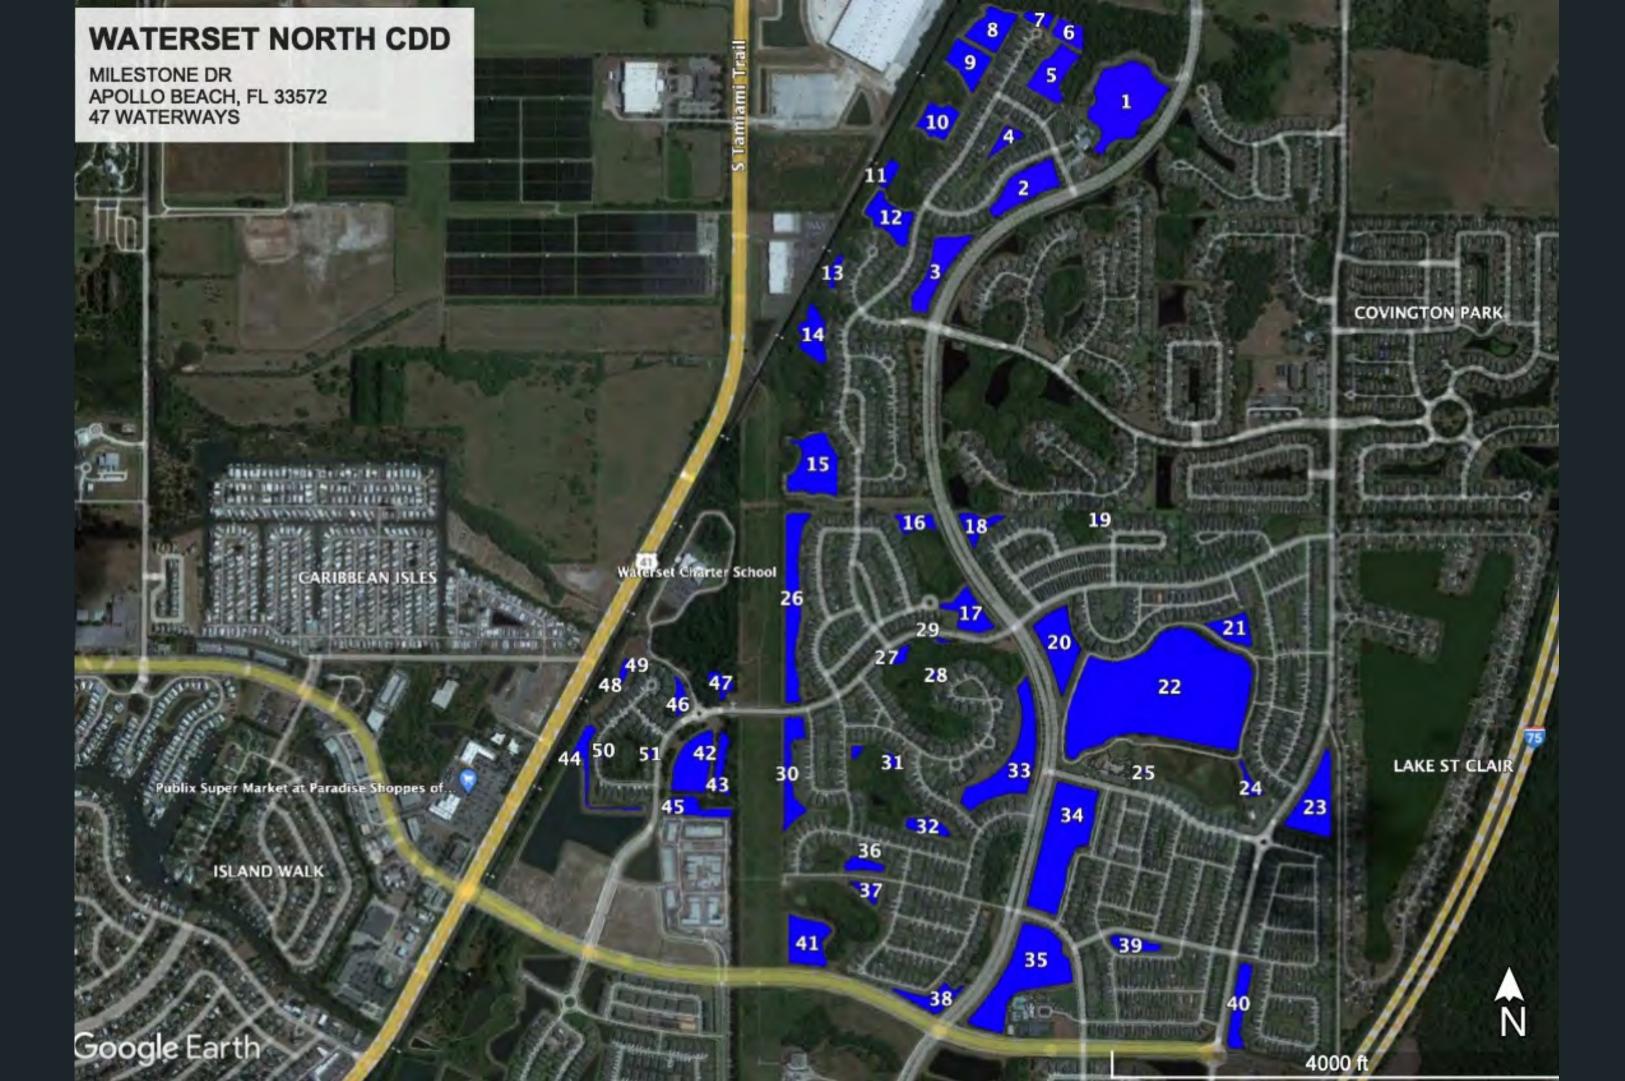

# MONTHLY REPORT

APRIL 1, 2023

## WATERSET NORTH CDD

**Inspection Date:** 

March 29, 2023

# POND SUMMARY

- 1: Shoreline vegetation and Algae has been treated.
- 2: Shoreline vegetation and Algae has been treated.
- 3: Shoreline vegetation has been treated.
- 4: Shoreline vegetation and Algae has been treated.
- 5: Shoreline vegetation and Algae has been treated.
- 6: Shoreline vegetation and Algae has been treated.
- 7: Shoreline vegetation and Algae has been treated.
- 8: Shoreline vegetation has been treated.
- 9: Shoreline vegetation has been treated.
- 10: Shoreline vegetation has been treated.
- 11: Shoreline vegetation has been treated.
- 12: Shoreline vegetation and Algae has been treated.