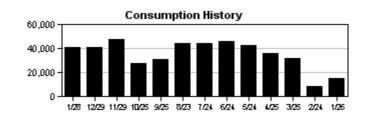

**CUSTOMER NAME** WATERSET NORTH CDD **ACCOUNT NUMBER** 9581654736

**BILL DATE** 

**DUE DATE** 

02/09/2023

03/02/2023

Service Address: 6633 PARK STRAND DR

M-Page 2 of 24

| METER<br>NUMBER | PREVIOUS<br>DATE | PREVIOUS<br>READ | PRESENT<br>DATE | PRESENT<br>READ | CONSUMPTION | READ<br>TYPE | METER<br>DESCRIPTION |  |
|-----------------|------------------|------------------|-----------------|-----------------|-------------|--------------|----------------------|--|
| 34272125        | 10/25/2022       | 17631            | 01/28/2023      | 21571           | 394000 GAL  | ACTUAL       | RECLAIM              |  |